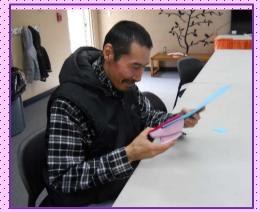

Open Room Crafts at the library is a great opportunity for a little productive respite. Adult patrons work on their projects in the library's free work space, while visiting

<page-header><image><image><text><text><text><text><text><text><text><text><text><text><text><text><text>