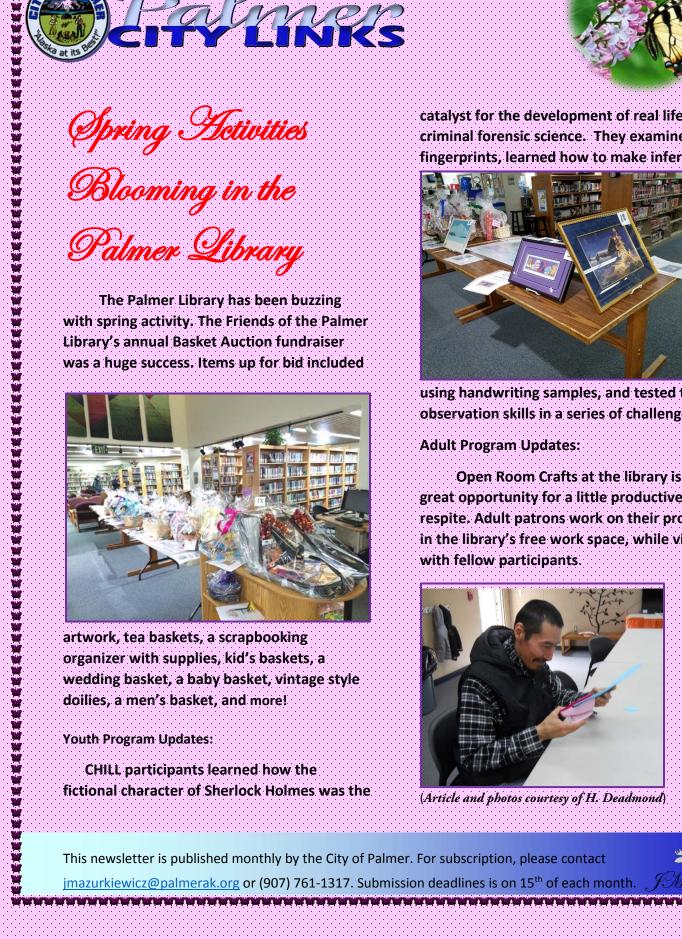

While some people celebrate the opening of spring and summer season activities, others after a great winter season are wrapping up for the year. On March 27<sup>th</sup>, the MTA Events Center finished the season with the best game of the year, "Rockin' Hockey". "The game came about three years ago. It was thought

could make a game of hockey out of it". Since then, each year this amazing game grows and is filled with special moments that will last a life time. For many of the Adaptive Skaters it was a great day and for their parents it was priceless to see their kids on the ice. "As the father of a child who is a Leukemia survivor