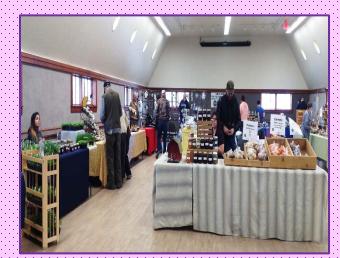

April 2017, Issue #28

Farmers Market...

age 3

As a reminder for all those that have not had a chance to visit the Colony Farmers Market,

## 12 noon to 6pm in the Palmer Depot. The

local vendors offer homemade honey jars, jars of homemade veggies and fruits, glass works, jewelries, handmade cards, natural

the opportunity to visit the Palmer Depot and